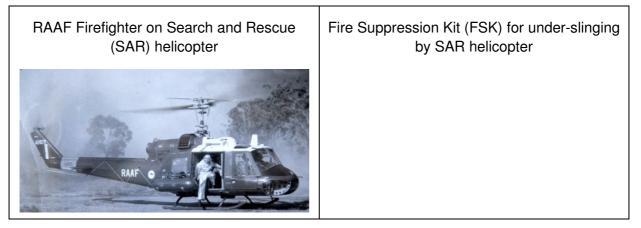

#### Aircraft Incident off Base

If Defence helicopters are positioned at a Base, then RAAF Firefighters will man the Search and Rescue (SAR) helicopter in the event that an aircraft incident occurs in an area not immediately accessible by vehicles off base.

### Search and Rescue (SAR)

Firefighters, as an integral part of their role, would take part in regular training being winched from and into SAR helicopters.

At Air Base Butterworth the RAAF at one time had Iroquois (UH-1) helicopters one of which was designated as the SAR chopper When the Iroquois (UH-1) helicopters returned to Australia the SAR role was taken over by the RMAF utilising their Nuri (Sikorski S-61A-4) helicopters. RAAF Firefighters would respond to off base aircraft incidents in the RMAF SAR helicopter.