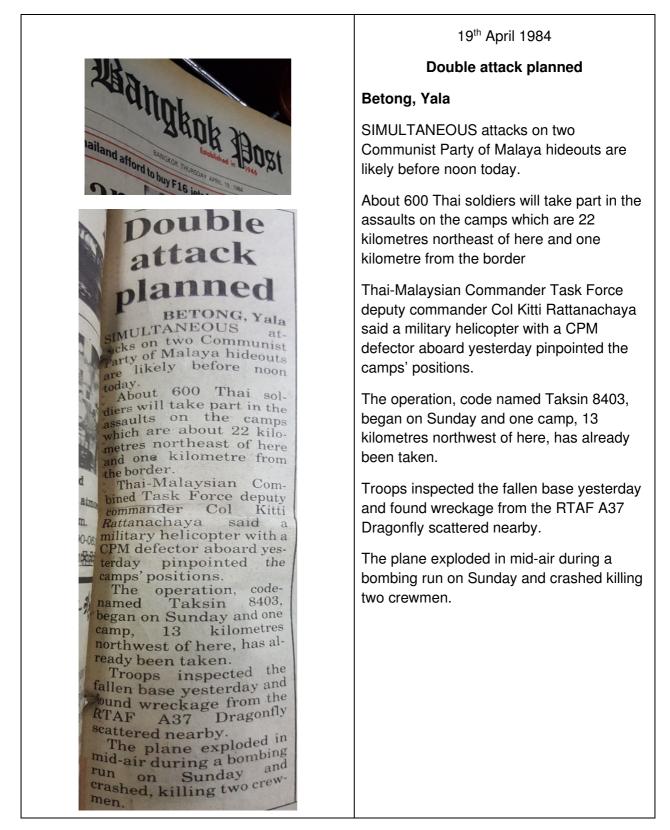

# Pilots die as RTAF jet explodes

TWO airmen were killed when their A37 Dragonfly jet exploded in mid-air and crashed into rugged mountains while on a bombing run against Communist Party of Malaysia guerrillas yesterday.

Filed military sources last night were unable to say if the bomber was downed by guerrilla ground fire or it developed trouble and exploded.

Sources said the A37, manned by Flt-Lt Phaibun Chammano and his co-pilot Flying Officer Prawat Song-Sawang, was involved with other aircraft in a Thai-Malaysian operation codenamed "Air Thamal 3".

The operations involved air strikes on suspected CPM hideouts in this salient, the sources said.

Two other RTAF A37s had already carried out their bombing runs when the ill-fated jet exploded.

The suppression drive began in earnest yesterday morning with Thai forces advancing on three communist positions while **Malaysian gunners provided artillery support**.

About **1,000 Thai soldiers**, Border Patrol Policemen and paramilitary rangers took part in the operation which also involved **one Malaysian brigade**.

One Malaysian trooper died and two were injured yesterday when they set off a communist booby trap.

A brief skirmish was reported between Thai forces and the guerrillas but it was thought there were no casualties.

Commander of the Thai-Malaysian Combined Task Force, Maj-Gen Jarb lemsiri, said the operations against the CPM (Marxist Leninist) guerrillas would continue "until the job is done."