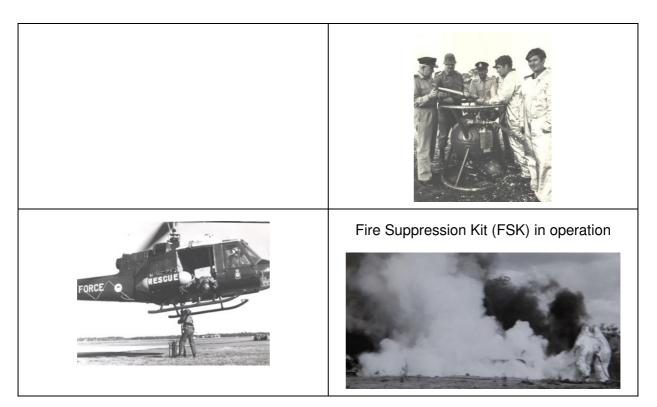

### Search and Rescue (SAR)

Firefighters, as an integral part of their role, would take part in regular training being winched from and into SAR helicopters.

At Air Base Butterworth the RAAF at one time had Iroquois (UH-1) helicopters one of which was designated as the SAR chopper When the Iroquois (UH-1) helicopters returned to Australia the SAR role was taken over by the RMAF utilising their Nuri (Sikorski S-61A-4) helicopters. RAAF Firefighters would respond to off base aircraft incidents in the RMAF SAR helicopter.

In late 1982 there was an incident in which an RMAF Alouette III helicopter gunship was shot down by ground fire near the Thailand border. A RAAF CPL Firefighter (ZZ) went to the crash site in the RMAF SAR helicopter. Also, on the SAR helicopter were approximately 10 RMAF HANDAU Special Forces personnel. The HANDAU were all armed with loaded weapons and disembarked the SAR helicopter to secure the crash site. Once secured the RAAF CPL disembarked at the crash site but there was no action required of him.

The SAR helicopter was escorted by two RMAF Alouette III helicopter gunships. The RAAF Firefighter reported that there were numerous penetrations in the fuselage of the crashed helicopter that appeared to have been caused by heavy calibre weapons (his opinion).