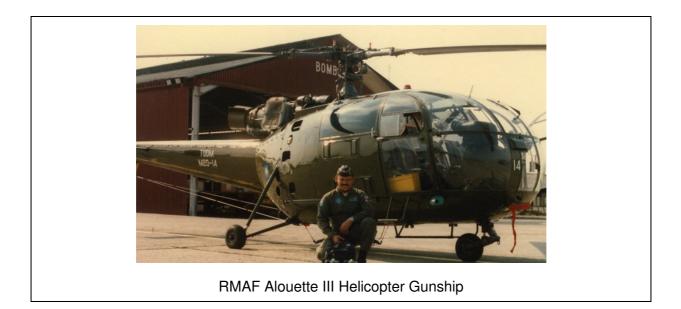

In late 1982 there was an incident in which an RMAF Alouette III helicopter gunship was shot down by ground fire near the Thailand border. A RAAF CPL Firefighter (ZZ) went to the crash site in the RMAF SAR helicopter. Also, on the SAR helicopter were approximately 10 RMAF HANDAU Special Forces personnel. The HANDAU were all armed with loaded weapons and disembarked the SAR helicopter to secure the crash site. Once secured the RAAF CPL disembarked at the crash site but there was no action required of him.

The SAR helicopter was escorted by two RMAF Alouette III helicopter gunships. The RAAF Firefighter reported that there were numerous penetrations in the fuselage of the crashed helicopter that appeared to have been caused by heavy calibre weapons (his opinion).