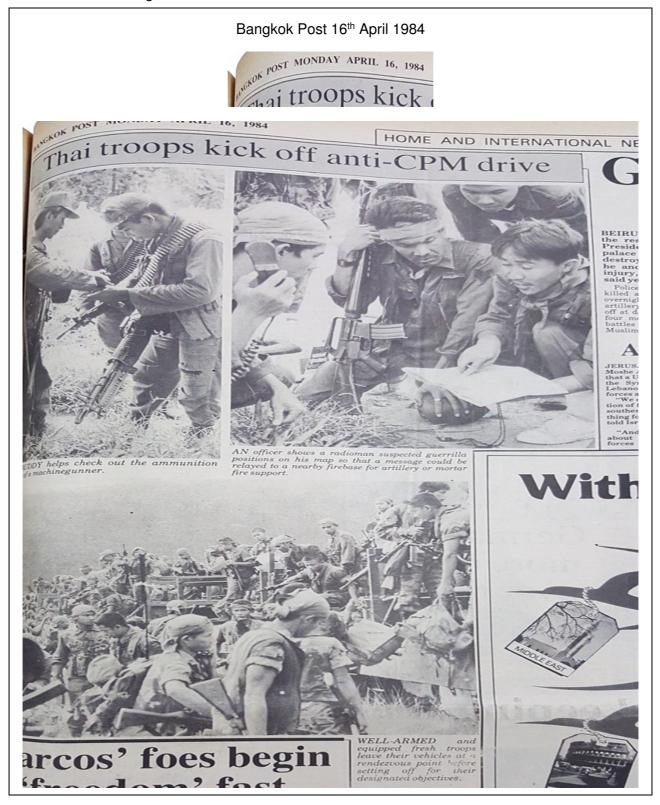

# Pilots die as RTAF jet explodes

TWO airmen were killed when their A37 Dragonfly jet exploded in mid-air and crashed into rugged mountains while on a bombing run against Communist Party of Malaysia guerrillas yesterday.

Filed military sources last night were unable to say if the bomber was downed by guerrilla ground fire or it developed trouble and exploded.

Sources said the A37, manned by Flt-Lt Phaibun Chammano and his co-pilot Flying Officer Prawat Song-Sawang, was involved with other aircraft in a Thai-Malaysian operation codenamed "Air Thamal 3".

The operations involved air strikes on suspected CPM hideouts in this salient, the sources said.

Two other RTAF A37s had already carried out their bombing runs when the ill-fated jet exploded.

The suppression drive began in earnest yesterday morning with Thai forces advancing on three communist positions while **Malaysian gunners provided artillery support**.

About **1,000 Thai soldiers**, Border Patrol Policemen and paramilitary rangers took part in the operation which also involved **one Malaysian brigade**.

One Malaysian trooper died and two were injured yesterday when they set off a communist booby trap.

A brief skirmish was reported between Thai forces and the guerrillas but it was thought there were no casualties.

Commander of the Thai-Malaysian Combined Task Force, Maj-Gen Jarb lemsiri, said the operations against the CPM (Marxist Leninist) guerrillas would continue "until the job is done."