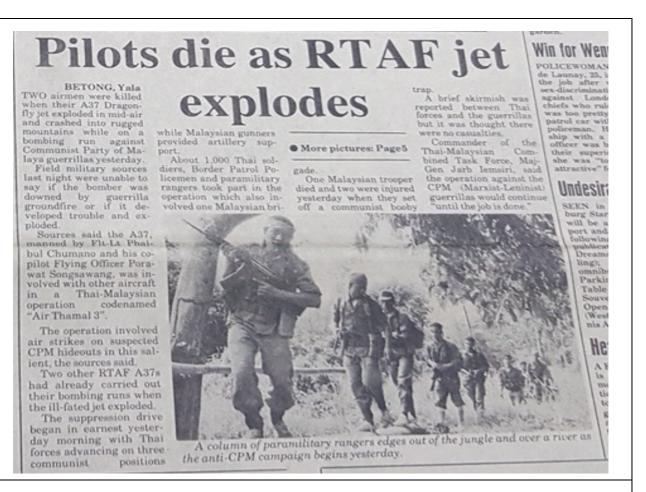

# Pilots die as RTAF jet explodes

TWO airmen were killed when their A37 Dragonfly jet exploded in mid-air and crashed into rugged mountains while on a bombing run against Communist Party of Malaysia guerrillas yesterday.

Filed military sources last night were unable to say if the bomber was downed by guerrilla ground fire or it developed trouble and exploded.

Sources said the A37, manned by Flt-Lt Phaibun Chammano and his co-pilot Flying Officer Prawat Song-Sawang, was involved with other aircraft in a Thai-Malaysian operation codenamed "Air Thamal 3".