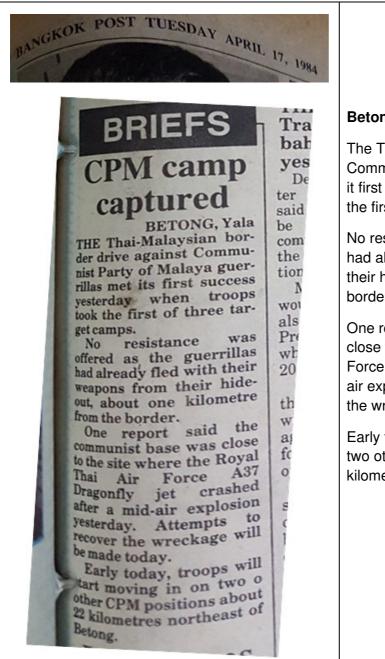

## **CPM** camp captured

## Betong, Yala

The Thai-Malaysian border drive against Communist Party of Malaysia guerrillas met it first success yesterday when troops took the first of three target camps.

No resistance was offered as the guerrillas had already fled with their weapons from their hideout, about one kilometre from the border.

One report said the communist base was close to the site where the Royal Thai Air Force A37 Dragonfly jet crashed after a midair explosion yesterday. Attempts to recover the wreckage will be made today.

Early today, troops will start moving in on two other CPM positions about 22 kilometres northeast of Betong.

**The THAI AVIATION Website** <u>https://www.thai-aviation.net/</u> (A-37B aircraft (serial number 71-0796 –B.J. 6-1/15) of 211 Tactical Fighter Squadron of Wing 20 based in Ubon)